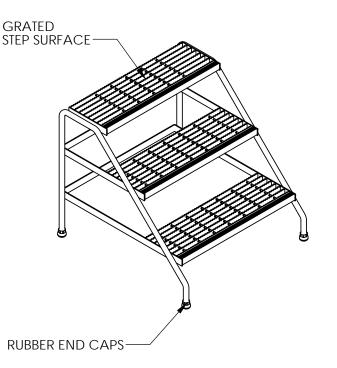

# ALUMINUM STEP STAND - SSA-3W

## STANDARD FEATURES

MODEL NUMBER IS SSA-3W **TRIPLE STEP UNIT** OVERALL WIDTH IS 32 13/16" USEABLE WIDTH IS 30 1/8" OVERALL LENGTH IS 34 9/16" **USEABLE LENGTH IS 30" OVERALL HEIGHT IS 30"** MAX CAPACITY IS 500 LBS **RAW ALUMINUM FINISH** 