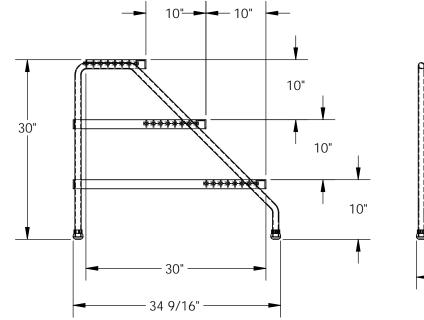

## STANDARD FEATURES

MODEL NUMBER IS SSA-3W **TRIPLE STEP UNIT** OVERALL WIDTH IS 32 13/16" USEABLE WIDTH IS 30 1/8" OVERALL LENGTH IS 34 9/16" **USEABLE LENGTH IS 30" OVERALL HEIGHT IS 30"** MAX CAPACITY IS 500 LBS **RAW ALUMINUM FINISH** 

#### **DIMENSION TOLERANCE ± 1/4"**