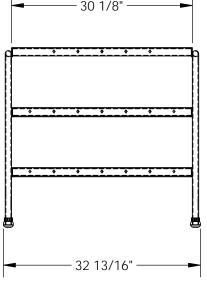

## STANDARD FEATURES

MODEL NUMBER IS SSA-3W **TRIPLE STEP UNIT** OVERALL WIDTH IS 32 13/16" USEABLE WIDTH IS 30 1/8" OVERALL LENGTH IS 34 9/16" **USEABLE LENGTH IS 30" OVERALL HEIGHT IS 30"** MAX CAPACITY IS 500 LBS **RAW ALUMINUM FINISH** 